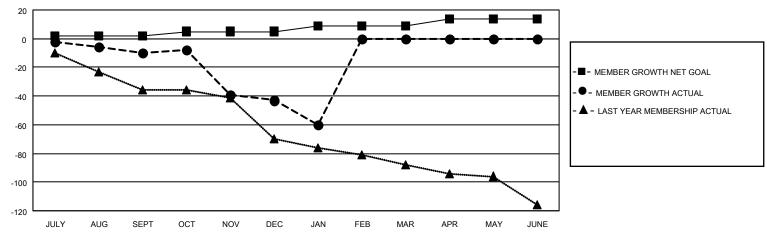

## GOALS AND ACTUAL MEMBERS CUMULATIVE

| DROPPED CLUBS: 2 |     | 18 CLUBS OF 60 ADDED 1 OR<br>MORE NEW MEMBERS | GENDER DISTRIBUTION       |              |  |
|------------------|-----|-----------------------------------------------|---------------------------|--------------|--|
|                  |     | MORE NEW MEMBERS                              | MALE                      | 965 (71.11%) |  |
|                  |     |                                               | FEMALE                    | 392 (28.89%) |  |
| DROPPED MEMBERS  |     |                                               | NON BINARY                | 0 (0.00%)    |  |
|                  |     |                                               | PREFER NOT TO ANSWER      | 0 (0.00%)    |  |
| DECEASED         | 15  |                                               |                           | ,            |  |
| CLUB CANCELLED   | 12  | CLICK HERE FOR CUMULATIVE                     | TOTAL FAMILY UNIT MEMBERS | 279          |  |
| OTHER            | 74  | MEMBERSHIP DATA                               |                           |              |  |
| TOTAL            | 101 |                                               | FAMILY MEMBERS PAYING HAI | F DUES 141   |  |
|                  |     |                                               |                           |              |  |